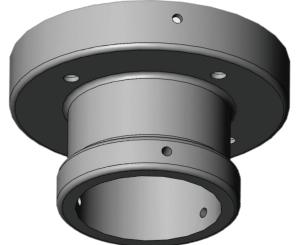

## Beacon Gallery Part No: BBG1(BLACK)

## Belisha Beacon Gallery

76mm post top mounting for beacon and LED

Our best selling Belisha Beacon gallery, the Single piece die cast aluminum gallery is the Ideal choice for new installs or refurbishment Of existing beacons. Quick and easy to install, Our modern design is built to last while Keeping to the traditional beacon crossing look.

- Single piece die cast aluminum
- Easy to install
- Secures to a 76mm post with 3 x stainless steel M6 bolts
- Globe is secured to the gallery with 3 x stainless steel bolts
- Designed to fit our LED3PW and our New LEDMAX Super Bright LED