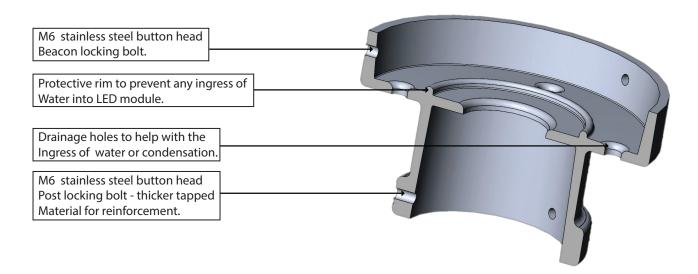

- Single piece die cast aluminum
- Easy to install
- Secures to a 76mm post with 3 x stainless steel M6 bolts
- Globe is secured to the gallery with 3 x stainless steel bolts
- Designed to fit our LED3PW and our New LEDMAX Super Bright LED